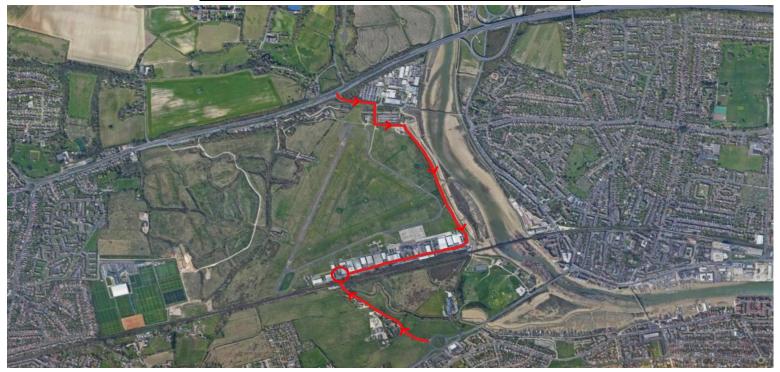

## **Directions to Perry Air**

#### Via A259

FROM WORTHING FOLLOW DIRECTIONS TO SHOREHAM AND TURN LEFT AT THE ROUNDABOUT SIGNPOSTED TO THE AIRPORT, FOLLOW THIS ROAD, GO UNDER THE RAILWAY BRIDGE AND IMMEDIATELY AFTER TURNING RIGHT, OUR CAR PARK IS ON THE RIGHT AND OUR OFFICE ON THE LEFT.

**FROM SHOREHAM** FOLLOW DIRECTIONS TO WORTHING AND TURN RIGHT AT THE ROUNDABOUT SIGNPOSTED TO THE AIRPORT, FOLLOW THIS ROAD, GO UNDER THE RAILWAY BRIDGE, AND IMMEDIATELY AFTER TURNING RIGHT, OUR CAR PARK IS ON THE RIGHT AND OUR OFFICE ON THE LEFT.

## Via A27

FROM THE BRIGHTON AREA, FOLLOW DIRECTIONS TO WORTHING AND TURN LEFT AT THE TRAFFIC LIGHTS AFTER SOUTHWICK TUNNELS. TAKE THE FIRST RIGHT AND FOLLOW THE PERIMETER ROAD AND FOLLOW THIS ROAD ALL THE WAY, PAST THE MAIN TERMINAL, TO THE END. OUR CAR PARK IS ON THE LEFT AND OUR OFFICE IS UPSTAIRS ON THE RIGHT.

FROM THE WORTHING AREA, FOLLOW DIRECTIONS TO BRIGHTON AND TURN RIGHT AT THE TRAFFIC LIGHTS AT THE AIRPORT ROAD SIGN, FIRST RIGHT AGAIN ONTO THE PERIMITER ROAD AND FOLLOW THIS ROAD ALL THE WAY, PAST THE MAIN TERMINAL BUILDING, TO THE END. OUR CAR PARK IS ON THE LEFT AND OUR OFFICE IS UPSTAIRS ON THE RIGHT.

Perry Air, South Western Hangar, Cecil Pashley Way, Shoreham Airport, West Sussex, BN43 5QG

www.perryair.co.uk